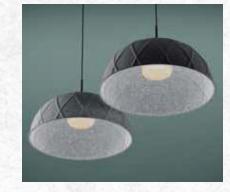

Developing the **Nova** pendant luminaire series was aimed to provide excellent visual comfort in the workplace and achieve environmental and economic sustainability with adequate sound absorbing qualities.

Each Nova is made of geometrically milled ecopet panels, which, thanks to the tongue and groove assembly technique, do not require glue or screws. Pushing the material manufactured from recycled pet bottles to the limit of its shapeability, we accomplished a unique contemporary lampshade that exudes timeless aesthetics. The softdirect light it emits is evenly distributed and thus easy on the eyes.