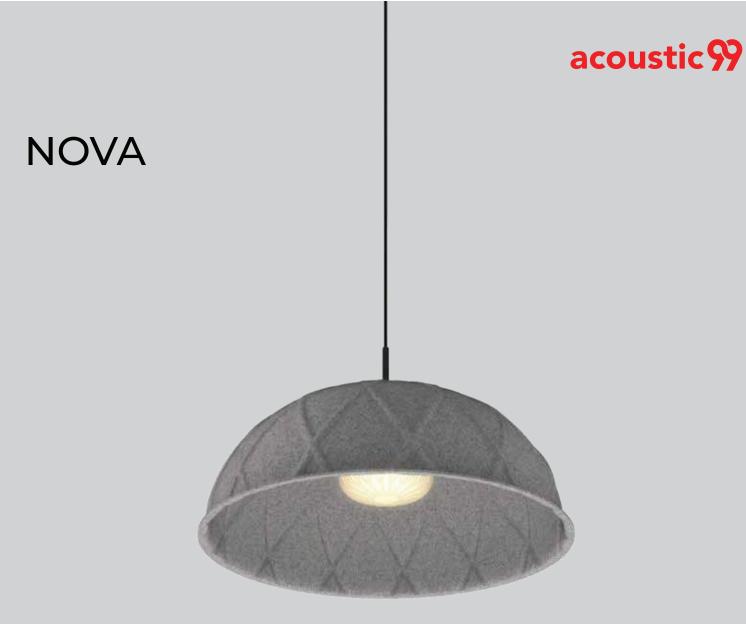

Developing the **Nova** pendant luminaire series was aimed to provide excellent visual comfort in the workplace and achieve environmental and economic sustainability with adequate sound absorbing qualities.

Each Nova is made of geometrically milled ecopet panels, which, thanks to the tongue and groove assembly technique, do not require glue or screws. Pushing the material manufactured from recycled pet bottles to the limit of its shapeability, we accomplished a unique contemporary lampshade that exudes timeless aesthetics. The softdirect light it emits is evenly distributed and thus easy on the eyes.