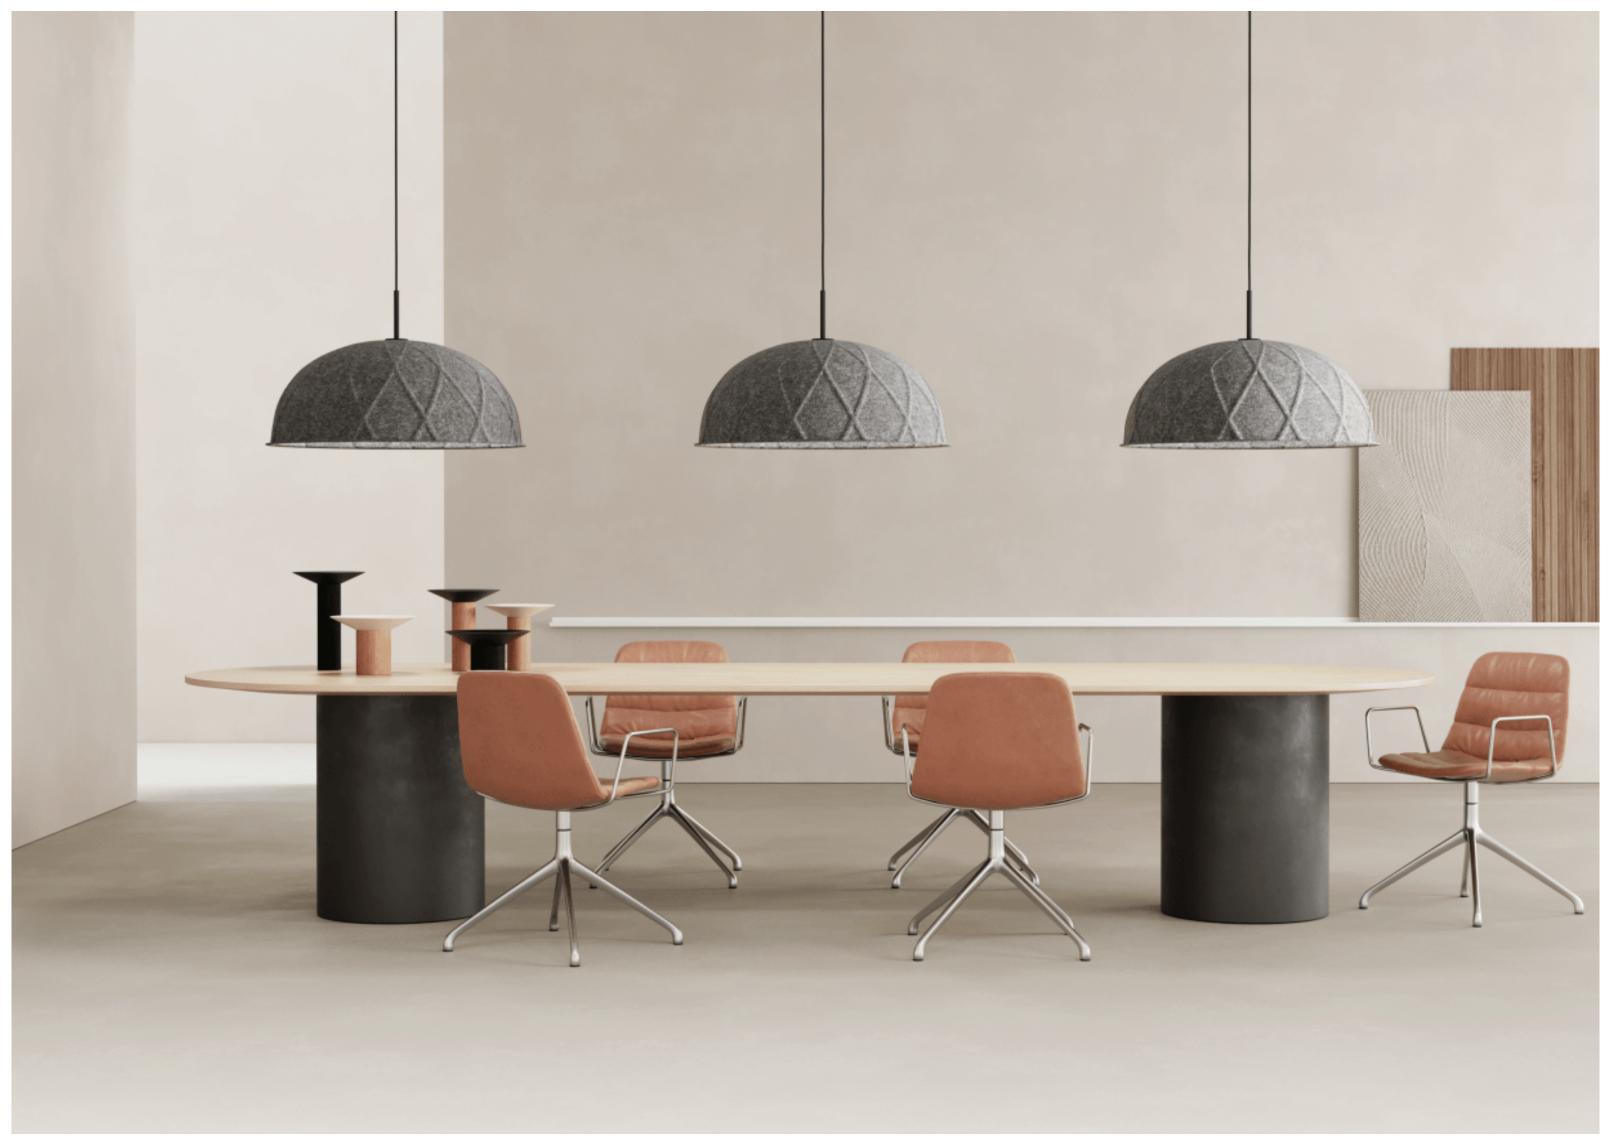

Developing the **Nova** pendant luminaire series was aimed to provide excellent visual comfort in the workplace and achieve environmental and economic sustainability with adequate sound absorbing qualities.

Each Nova is made of geometrically milled ecopet panels, which, thanks to the tongue and groove assembly technique, do not require glue or screws. Pushing the material manufactured from recycled pet bottles to the limit of its shapeability, we accomplished a unique contemporary lampshade that exudes timeless aesthetics. The softdirect light it emits is evenly distributed and thus easy on the eyes.