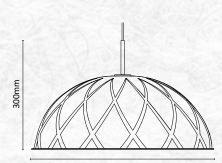

e **Nova** pendant luminaire series was aimed to provide excellent visual comfort in the workplace and achieve environmental and economic sustainability with adequate sound absorbing qualities.

Each Nova is made of geometrically milled ecopet panels, which, thanks to the tongue and groove assembly technique, do not require glue or screws. Pushing the material manufactured from recycled pet bottles to the limit of its shapeability, we accomplished a unique contemporary lampshade that exudes timeless aesthetics. The softdirect light it emits is evenly distributed and thus easy on the eyes.





# AC99-101

## **DIMENSIONS**

Ø550mm, H=300mm & Ø750mm, H=400mm

## **LUMEN OUTPUT**

840 LM

## **WATTAGE**

12W

# LIGHT DISTRIBUTION



IDECT

## **MATERIAL**

**ACOUSTIC** 

## **MEASUREMENT**