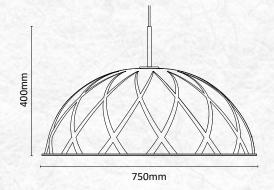

**Nova** pendant luminaire series was aimed to provide excellent visual comfort in the workplace and achieve environmental and economic sustainability with adequate sound absorbing qualities.

Each Nova is made of geometrically milled ecopet panels, which, thanks to the tongue and groove assembly technique, do not require glue or screws. Pushing the material manufactured from recycled pet bottles to the limit of its shapeability, we accomplished a unique contemporary lampshade that exudes timeless aesthetics. The softdirect light it emits is evenly distributed and thus easy on the eyes.





# AC99-101

## **DIMENSIONS**

Ø550mm, H=300mm & Ø750mm, H=400mm

## **LUMEN OUTPUT**

840 LM

## **WATTAGE**

12W

# LIGHT DISTRIBUTION



IDECT

## **MATERIAL**

**ACOUSTIC** 

## **MEASUREMENT**